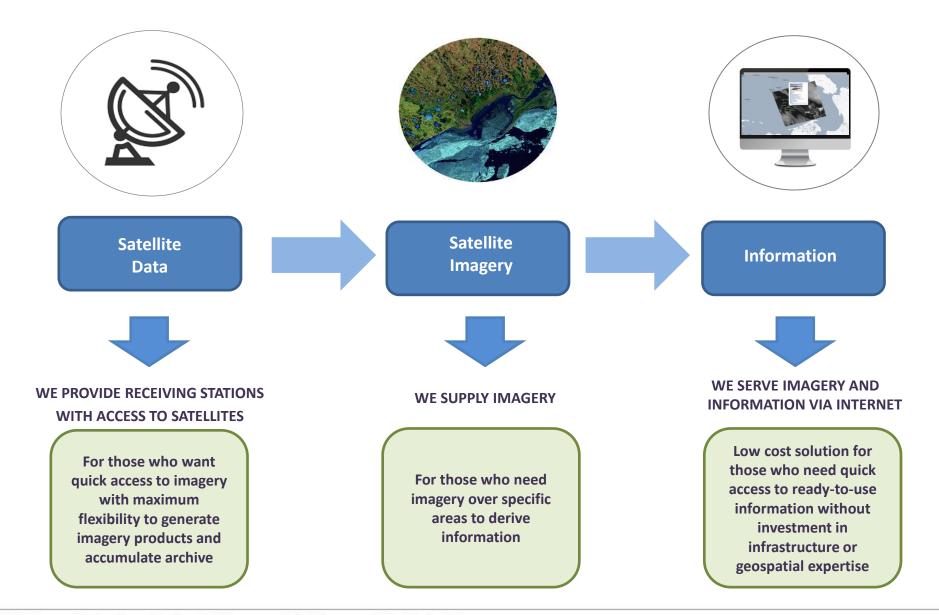

# Provide QUICK and streamlined ACCESS to geospatial INFORMATION

#### THE TECHNOLOGY

#### **A UNIQUE PROCESS FLOW**

| Ways to receive data                           | Advantages                                                       |
|------------------------------------------------|------------------------------------------------------------------|
| Procurement/installation of receiving stations | Cost reduction and maximum speed of data acquisition             |
| Buying separate scenes                         | Possibility of processing and extraction of thematic information |
| Getting data as a service                      | Easy access to data                                              |