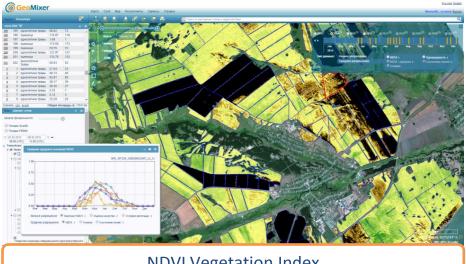

#### GEOSPATIAL SERVICES KosmosAgro

NDVI Vegetation Index

Fields dissection by erosion