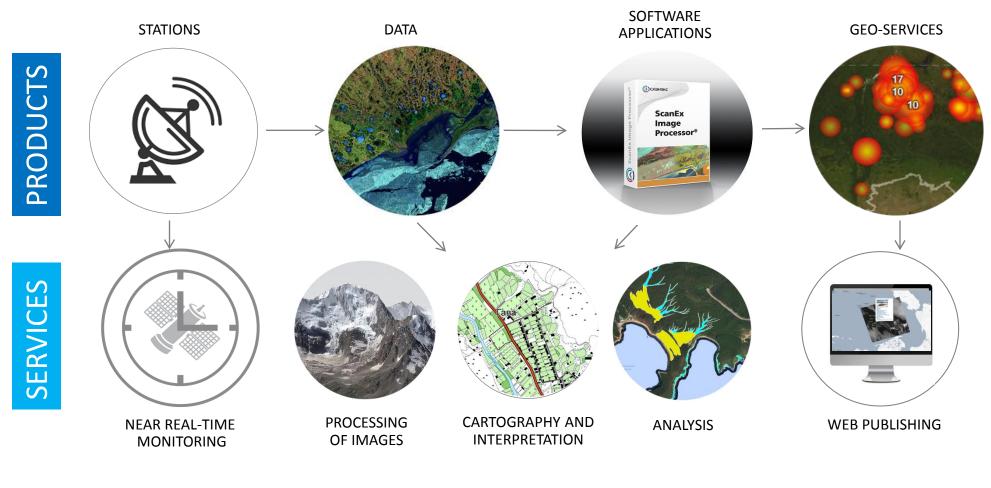

#### **PRODUCTS AND SERVICES**

## **Receiving Ground Stations**

Satellite Imagery

Software

Web-based solutions and platforms

## **Geospatial Services**