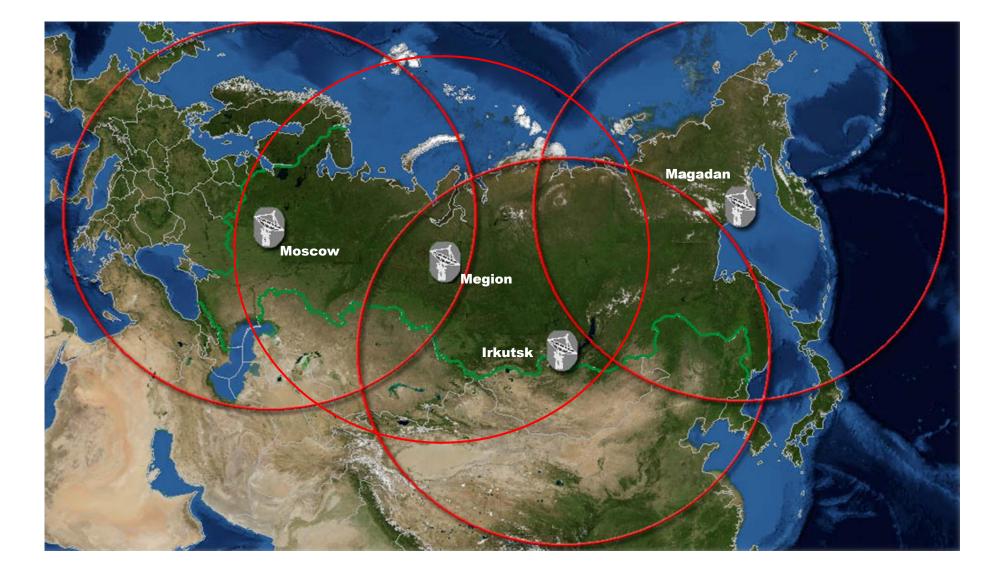

#### **UniScan™ GROUND STATION NETWORK**

#### SCANEX UniScan<sup>™</sup> NETWORK