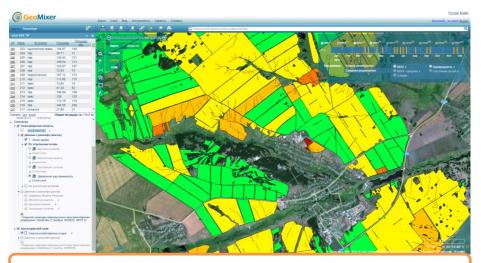

#### GEOSPATIAL SERVICES KosmosAgro

NDVI Vegetation Index

Fields dissection by erosion