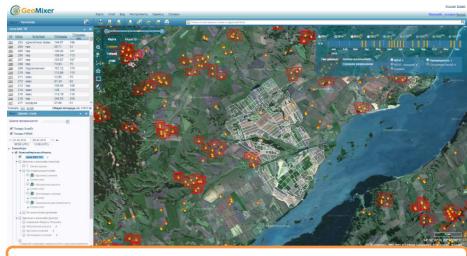

#### **PRODUCTS AND SERVICES**



## **Receiving Ground Stations**



Satellite Imagery



Software



Web-based solutions and platforms



## **Geospatial Services**



#### **RECEIVING GROUND STATIONS**





#### **UniScan™ GROUND STATION NETWORK**





#### SCANEX UniScan<sup>™</sup> NETWORK





#### **IMAGE PROCESSING SOFTWARE**



ScanReceiver<sup>®</sup> Data reception and antenna control

MagicCatalog® Data archiving

ScanMagic<sup>®</sup> Data viewing and preliminary processing

ScanEx Image Processor<sup>®</sup> Advanced image processing

Thematic Pro <sup>®</sup> Thematic interpretation of spatial data



#### WEB SERVICES AND PLATFORMS



Web solution for decision making support



#### GEOSPATIAL SERVICES KosmosAgro



NDVI Vegetation Index



Fields dissection by erosion





#### Fire condition



#### **GEOSPATIAL SERVICES** FIRE MONITORING SERVICE





#### WEB SERVICES – ACCESS IN REAL TIME





#### **OIL SPILLS DETECTION**



Oil spill in the Caspian sea, closest ship found near the oil platform Imagery: EROS-B



Modelling the spill movement (36h back) with SCANEX GlobalScanDrifter Imagery: ENVISAT-1



#### TRAINING

#### Training courses dedicated to the basics of remote sensing, imagery processing, analysis and interpretation since 2006



New Training Center opened in January, 2011



# Thank you!

142784, Moscow, 1 Kievskoe shosse, Business Park «Rumyantsevo», block A, entrance 8, office 732.

> Tel.: +7-495-739 73 85 <u>www.scanex.ru</u> <u>info@scanex.ru</u>