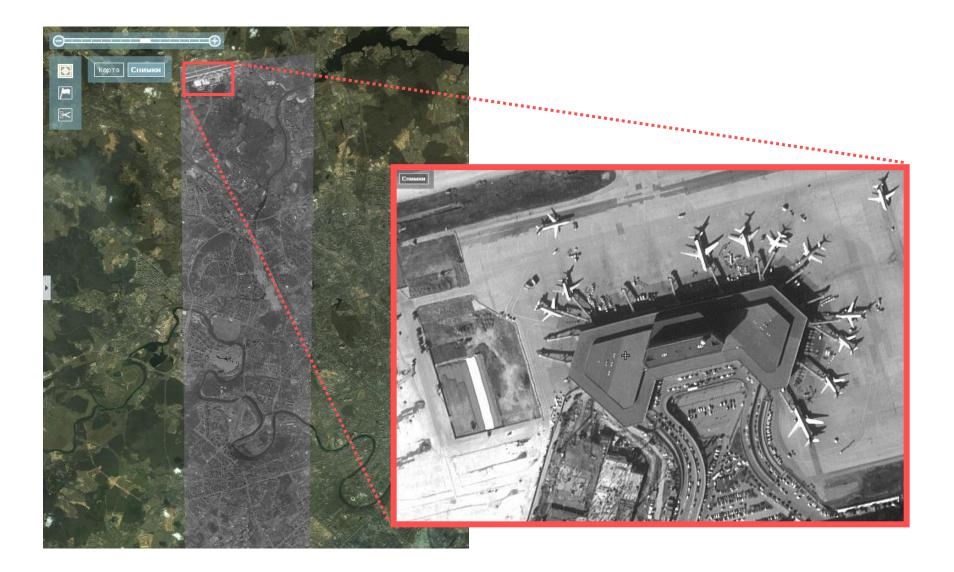

and platforms



## **Geospatial Services**



#### **RECEIVING GROUND STATIONS**





#### **UniScan™ GROUND STATION NETWORK**





#### SCANEX UniScan<sup>™</sup> NETWORK





#### **IMAGE PROCESSING SOFTWARE**



ScanReceiver<sup>®</sup> Data reception and antenna control

MagicCatalog® Data archiving

ScanMagic<sup>®</sup> Data viewing and preliminary processing

ScanEx Image Processor<sup>®</sup> Advanced image processing

Thematic Pro <sup>®</sup> Thematic interpretation of spatial data



#### WEB SERVICES AND PLATFORMS



Web solution for decision making support



#### GEOSPATIAL SERVICES KosmosAgro



NDVI Vegetation Index



Fields dissection by erosion





#### Fire condition



#### **GEOSPATIAL SERVICES** FIRE MONITORING SERVICE





#### WEB SERVICES – ACCESS IN REAL TIME





#### **OIL SPILLS DETECTION**



Oil spill in the Caspian sea, closest ship found near the oil platform Imagery: EROS-B



Modelling the spill movement (36h back) with SCANEX GlobalScanDrifter Imagery: ENVISAT-1



#### TRAINING

#### Training courses dedicated to the basics of remote sensing, imagery processing, analysis and interpretation since 2006



New Training Center opened in January, 2011



# Thank you!

142784, Moscow, 1 Kievskoe shosse, Business Park «Rumyantsevo», block A, entrance 8, office 732.

> Tel.: +7-495-739 73 85 <u>www.scanex.ru</u> <u>info@scanex.ru</u>