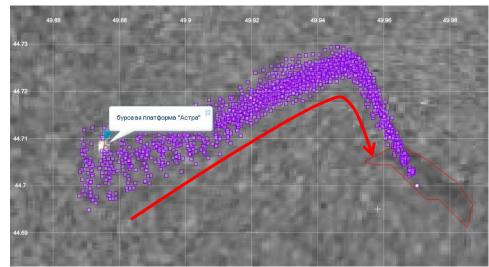

#### **OIL SPILLS DETECTION**

Oil spill in the Caspian sea, closest ship found near the oil platform Imagery: EROS-B

Modelling the spill movement (36h back) with SCANEX GlobalScanDrifter Imagery: ENVISAT-1