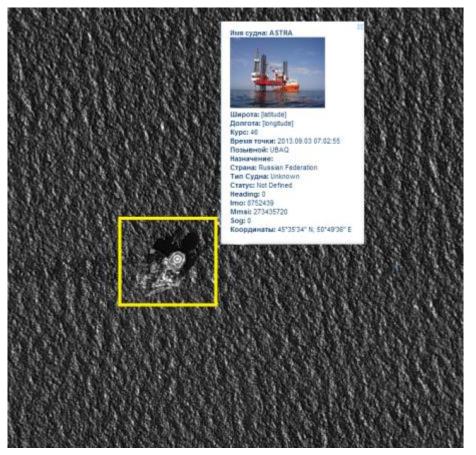

#### **OIL SPILLS DETECTION**

Oil spill in the Caspian sea, closest ship found near the oil platform Imagery: EROS-B

Modelling the spill movement (36h back) with SCANEX GlobalScanDrifter Imagery: ENVISAT-1