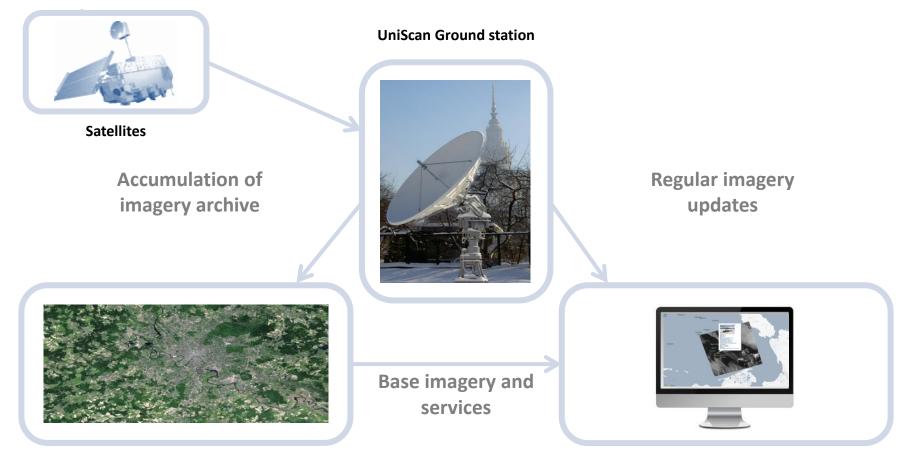

## **Receiving Ground Stations**

Satellite Imagery

Software

Web-based solutions and platforms

#### **RECEIVING GROUND STATIONS**