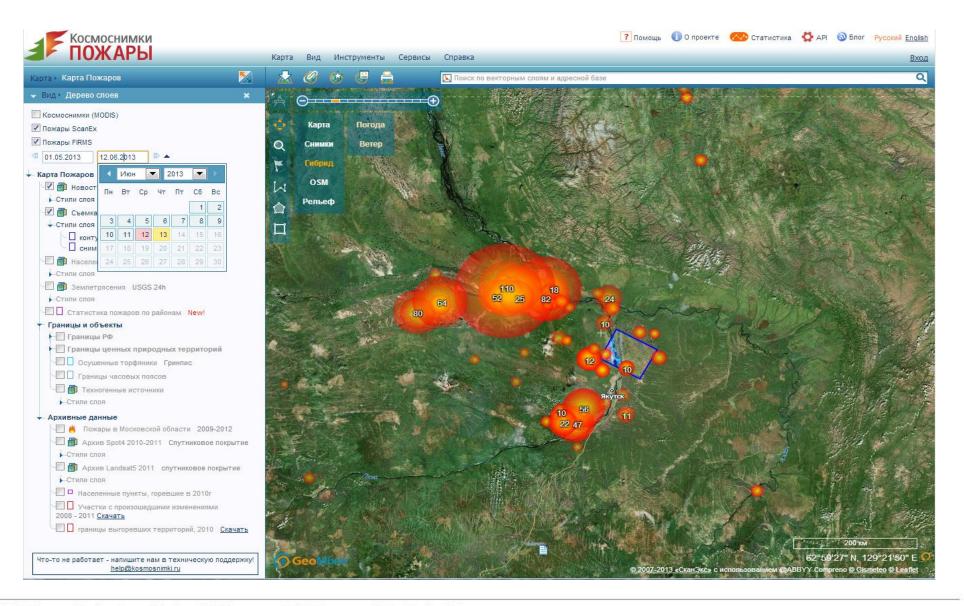

#### **GEOSPATIAL SERVICES** FIRE MONITORING SERVICE

#### WEB SERVICES – ACCESS IN REAL TIME